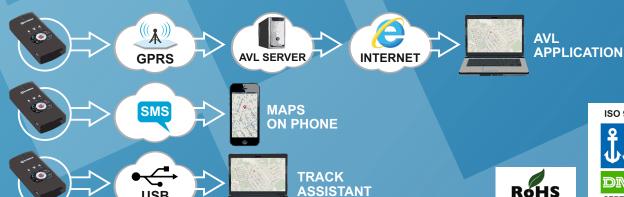

# **GH4000** GPS/GLONASS/GSM Handheld Tracker

GH4000 is life tracking device with built-in with GPS/GLONASS and GSM connectivity, which is able to collect device coordinates and other useful data and transfer them via GSM network to server. Device can be used as a mobile phone for call centers or in applications where location acquirement of remote objects is needed: fleet management, people protection, pets protection, car protection, employee's control, sport events, construction sites and so on.

### **Features**

- Internal High Gain GSM antenna and Internal High Gain GPS/GLONASS antenna
- Real Time tracking
- Sending acquired data via GPRS (TCP/IP and UDP/IP protocols)
- Smart algorithm of GPRS connections for GPRS traffic saving
- Operation in roaming networks configuration
- Geofence zones (polygon or circle)
- Auto Geofencing for car theft prevention
- Sleep mode (to lower power consumption)
- GH4000 has internal Flash memory 1MB (it allows to store up to 15 000 records)
- Device can be used without a GSM connection in off line tracking mode
- Man down function fall detection
- Alarm button for data and voice transmission
- Voice calls
- Silent call (SPY)
- Remote configuration over SMS
- Configuration and firmware upload via Micro USB cable