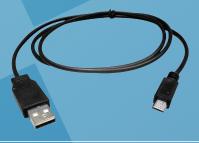

### **Features**

- Internal High Gain GSM antenna and Internal High Gain GPS/GLONASS antenna
- Real Time tracking
- Sending acquired data via GPRS (TCP/IP and UDP/IP protocols)
- Smart algorithm of GPRS connections for GPRS traffic saving
- Operation in roaming networks configuration
- Geofence zones (polygon or circle)
- Auto Geofencing for car theft prevention
- Sleep mode (to lower power consumption)
- GH4000 has internal Flash memory 1MB (it allows to store up to 15 000 records)
- Device can be used without a GSM connection in off line tracking mode
- Man down function fall detection
- Alarm button for data and voice transmission
- Voice calls
- Silent call (SPY)
- Remote configuration over SMS
- Configuration and firmware upload via Micro USB cable

### **Interface**

- Motion sensor
- Integrated battery: 1050mAh (Li-ion)
- Internal High Gain GSM antenna
- Internal High Gain GPS/GLONASS antenna
- Internal Flash memory 1MB
- Dimensions: (92x44x18) mm
- 3 LED indicators
- Weight: 80g
- Micro USB cable
- Operating temperature: 0° up to 50°C
- Storage temperature: -20° up to 60°C
- Five keys for a function execution