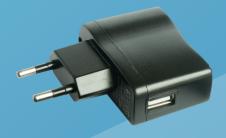

### **Accessories**

230V to 5V charger

Neck strap

ß Mini screw for cover fixing

Internal battery

If You think, this is not enough to win ALL Your potential customers - please contact us to get advices how to use it in Your application!