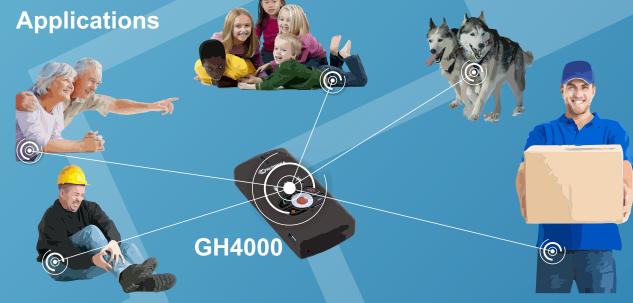

# **GH4000** GPS/GLONASS/GSM Handheld Tracker

GH4000 is life tracking device with built-in with GPS/GLONASS and GSM connectivity, which is able to collect device coordinates and other useful data and transfer them via GSM network to server. Device can be used as a mobile phone for call centers or in applications where location acquirement of remote objects is needed: fleet management, people protection, pets protection, car protection, employee's control, sport events, construction sites and so on.